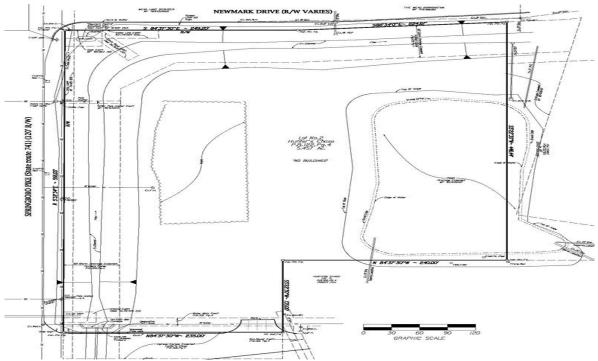

## **5.45 ACRE DEVELOPMENT SITE FOR SALE**

### Zoning & Uses

- Miami Township Office-2
- Business Office
- Medical Office
- Nursing Care
- Bank
- Hotel (Conditional)

### Features

- No local Earnings Tax
- Traffic Light at Springboro Pike & Newmark Drive
- Springboro Pike Traffic Count 24,900
- 1.8 Acre Lake

For more information contact: Dick Tipton dtipton@tiptongroupinc.com 937-477-7103