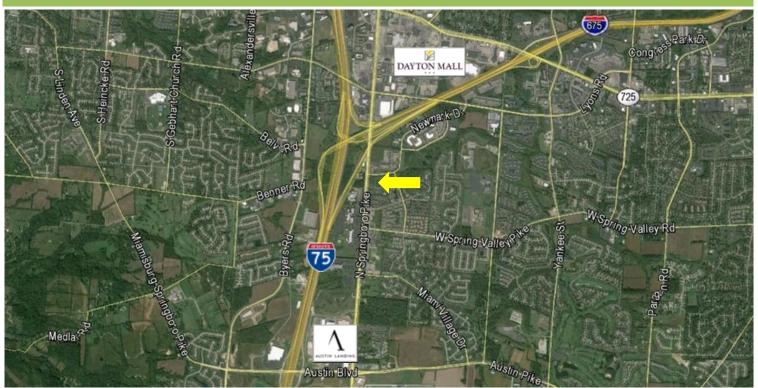

# **MIAMI TOWNSHIP (DAYTON), OHIO 45342**

### Southeast Corner of Springboro Pike (SR 741) & Newmark Drive

### LOCATION

- Southeast corner of Springboro Pike (SR 741) & Newmark Drive
- Dayton (Miami Township), Ohio 45342
- 1.5 Miles North of Austin Landing
- 1.25 Miles South of Dayton Mall

For more information contact: Dick Tipton dtipton@tiptongroupinc.com 937-477-7103