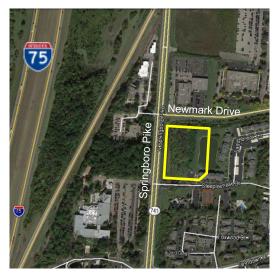

### Southeast Corner of Springboro Pike (SR 741) & Newmark Drive

### LOCATION

- Southeast corner of Springboro Pike (SR 741) & Newmark Drive
- Dayton (Miami Township), Ohio 45342
- 1.5 Miles North of Austin Landing
- 1.25 Miles South of Dayton Mall

For more information contact: Dick Tipton dtipton@tiptongroupinc.com 937-477-7103